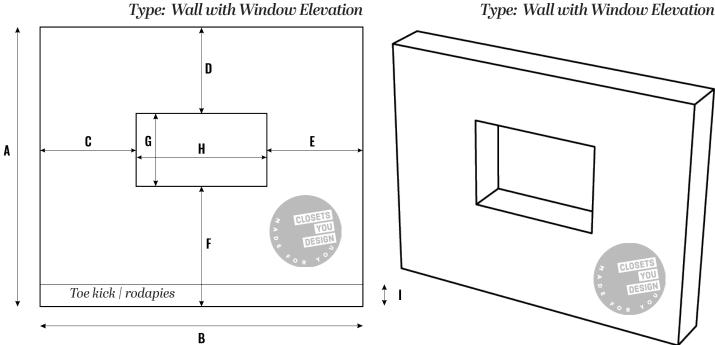

## Type: Wall with Window Elevation

|           | Measurements |        |  |
|-----------|--------------|--------|--|
| Wall Name | Feet         | Inches |  |
| A         |              |        |  |
| В         |              |        |  |
| C         |              |        |  |
| D         |              |        |  |
| E         |              |        |  |
| F         |              |        |  |
| G         |              |        |  |
| H         |              |        |  |
| I         |              |        |  |