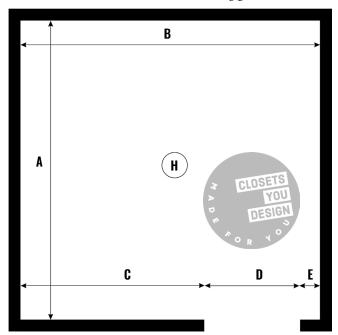

## Type: Floor Plan

| Wall Name            | Measurements |        |  |
|----------------------|--------------|--------|--|
|                      | Feet         | Inches |  |
| A                    |              |        |  |
| В                    |              |        |  |
| C                    |              |        |  |
| D                    |              |        |  |
| E                    |              |        |  |
| F                    |              |        |  |
| G                    |              |        |  |
| H<br>(HEIGHT/ALTURA) |              |        |  |