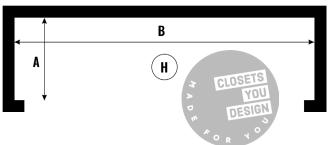

## Type: Floor Plan

| Wall Name            | Measurements |        |
|----------------------|--------------|--------|
|                      | Feet         | Inches |
| A                    |              |        |
| В                    |              |        |
| H<br>(HEIGHT/ALTURA) |              |        |